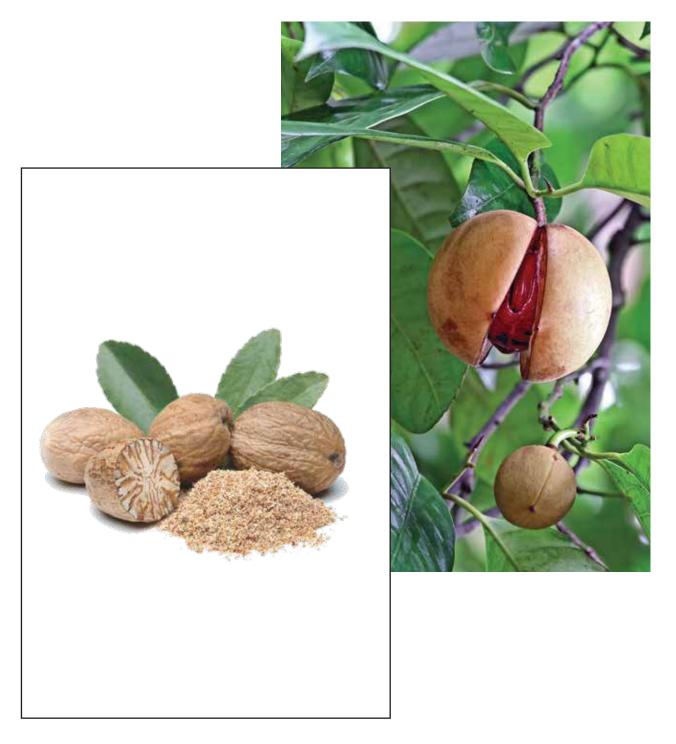

#### NUTMEG (जायफल) (BAKER'S DELIGHT)

M.R.P: ₹ 499.00

Sale Price: ₹ 349.00 Price including GST

Net Weight: 150 grams

Sattva Sugandha's Nutmeg is pleasantly aromatic. Nutmeg is the whole kernel (seed) of the fruit, removed from its outer covering (aril). Nutmeg finds its way into both delicate and pungent blends of cuisines.

It has formed an important place in Ayurveda medicines and in our kitchen spice cabinet. Remove the outer hard shell, then grate the inner seed to powder and use as required.

## NUTMACE (जावित्री) (NUTRITIOUS FLOWER)

M.R.P: ₹499.00

Sale Price: ₹ 349.00 Price including GST

Net Weight: 50 grams

Nutmace or Mace as its popularly called, is the vibrant red outer covering (aril) that grows around a nutmeg. When dried - it turns orange in color. The flavor of nutmace is more pungent, stronger and has a more savoury scent than Nutmeg.

Nutmace is a rich Source of nutrients and vitamins. Sattva Sugandha's Nutmace characteristically composes higher concentration of certain essential oils and features refined yet intense aroma.