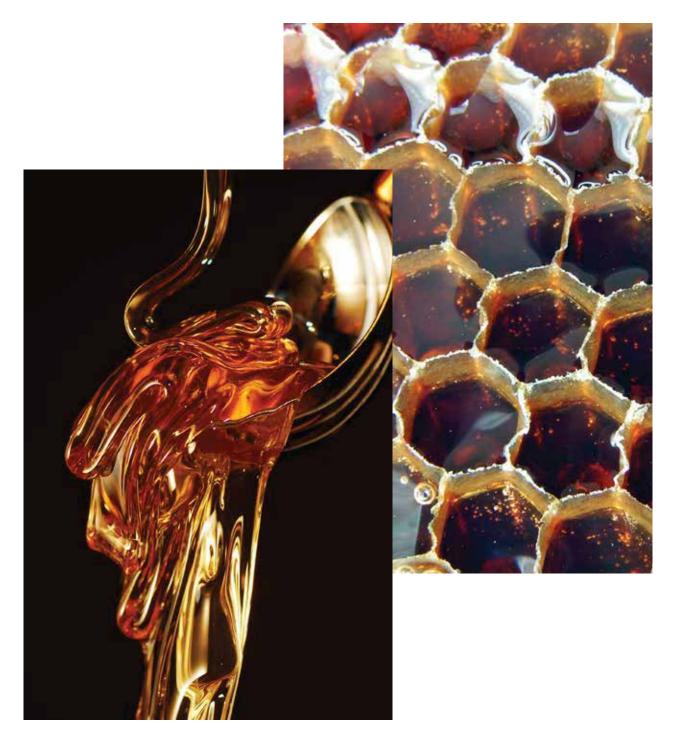

#### RAW HONEY (शहद) (NATURAL SWEETENER)

M.R.P: ₹ 1099.00

Sale Price: ₹799.00 Price including GST

**Net Weight: 500 grams** 

Our raw and natural honey is unpasteurized, as the process of pasteurization makes it lose its beneficial nurtrients & its natural taste. It has an original/natural mandarin flavor. Meghalaya is considered one of the best regions for bee-keeping. You can rely on our raw honey for good quality, purity and essential nutrients.

This honey is not altered for commercial purpose and is brought to you in its original form. We obtain natural raw honey directly from the traditional bee-keepers.