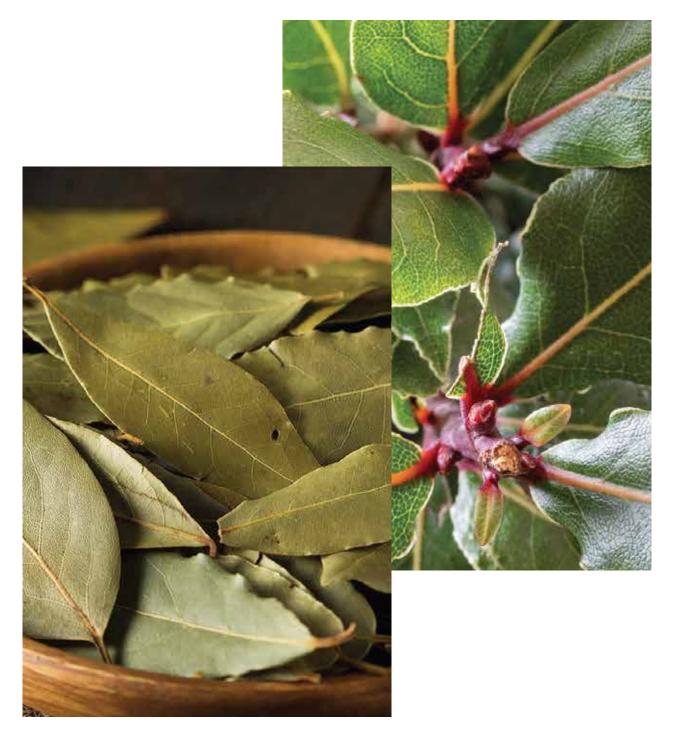

## BAY LEAF (तेज पत्ता) (FRAGRANT LEAF)

M.R.P: ₹ <del>399.00</del>

Sale Price: ₹ 349.00 Price including GST

Net Weight: 100 grams

Indian Bay leaves are also known as Tej Patta. The bay leaf plant is grown for ornamental use, as well as dried and used in cooking. The aroma and flavour of bay leaves is strongly reminiscent of cinnamon, cloves and cassia. Bay leaves are high in several vitamins and minerals as well as antioxidants. Burning the bay leaf in a base/ash-tray in your house.

It relieves anxiety and keeps mosquitoes away. Sattva Sugandha's highly aromatic bay leaves are special because

- They are grown organically in a farm in the Ri-War hills of Meghalaya.
- The entire team ensures that they are handpicked & sun dried.
- The sorting is done manually to ensure good quality leaves.