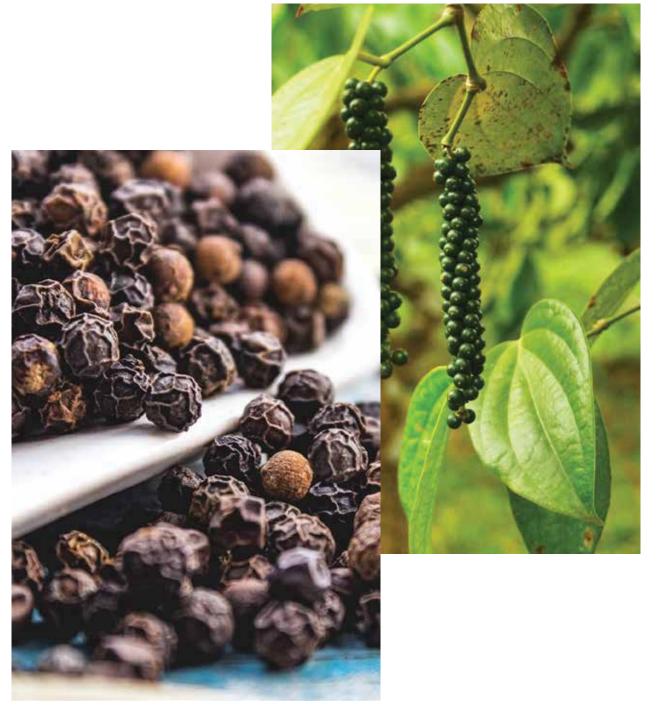

## BLACK PEPPER (काली मिर्च) (KING OF SPICES)

M.R.P: ₹ 649.00

Sale Price: ₹ 399.00 Price including GST

Net Weight: 200 grams

Sattva Sugandha's garbled extra bold whole black peppercorn - the 'King of Spices', is one of the most consumed spice, owing to its high commercial, economic, medicinal properties. The humble spice has anti-inflammatory properties & is high in antioxidants.

Black pepper has digestive benefits that help remove toxins from the body and increase metabolism. The size maybe small as its grown in pure environment and cultivated naturally..but the taste & flavor is surely BIG.. undoubtedly the best!! It is one of the key ingredient to make immunity booster drink- Kadha (recipe enclosed at end).