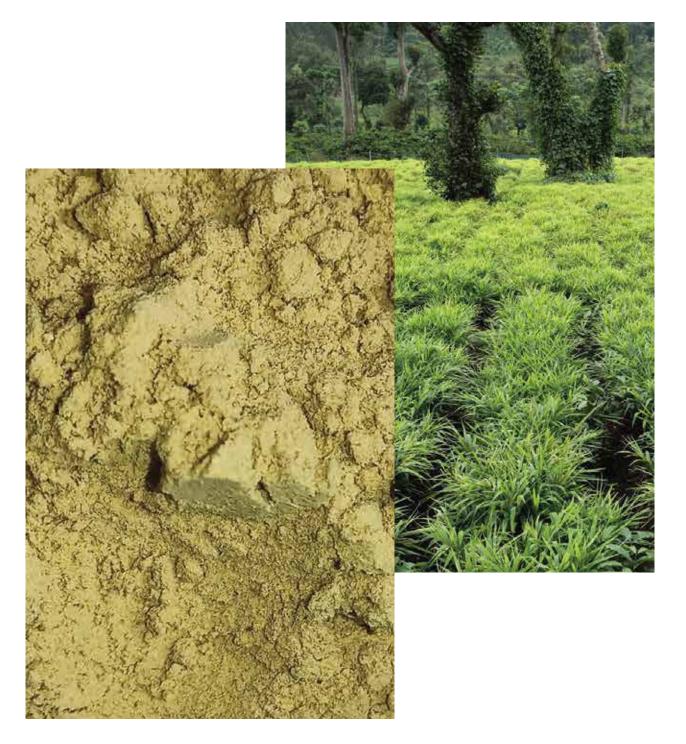

## LAKADONG TURMERIC POWDER (लाकडोंग हल्दी) (YELLOW MAGIC)

M.R.P: ₹ 499.00

Sale Price: ₹ 349.00 Price including GST

Net Weight: 200 grams

The indigeneous Lakadong Turmeric Powder comes from 'Lakadong' Jaintia in Hills, Meghalaya, India and its the world's best turmeric. It comes with a curcumin content between 8% - 10%, which is much more than a regular turmeric. The High Curcumin Content in turmeric gives it its bright yellow colour and incredible healing properties.

A Golden spice of Meghalaya. The spice is naturally and traditionally farmed, without chemical fertilizers and no pesticides For better absorption of turmeric in our body, it has to be mixed with a medium (for e.g. milk or honey).