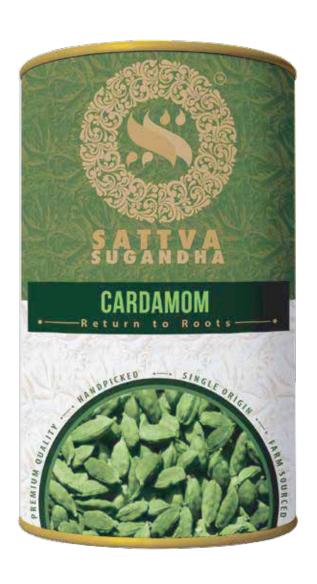

## CARDAMOM (छोटी इलायची) (QUEEN OF SPICES)

M.R.P: ₹ <del>699.00</del>

Sale Price: ₹ 449.00 Price including GST

Net Weight: 100 grams

Popularly known as the 'Queen of Spices', Sattva Sugandha's 8mm+ Cardamom pod - is a versatile spice used in various forms worldwide. It is one of the most expensive spices in the world. Cardamom spice has been recognized mainly for its culinary and medicinal properties.

The health benefits include: detoxification, relieving digestive problems, lowering of blood pressure and prevention of blood clots. Moreover, cardamom has antimicrobial, antioxidant, and anti-inflammatory properties that may help in improving general health. It is one of the key ingredient to make immunity booster drink - Kadha (recipe enclosed at end).