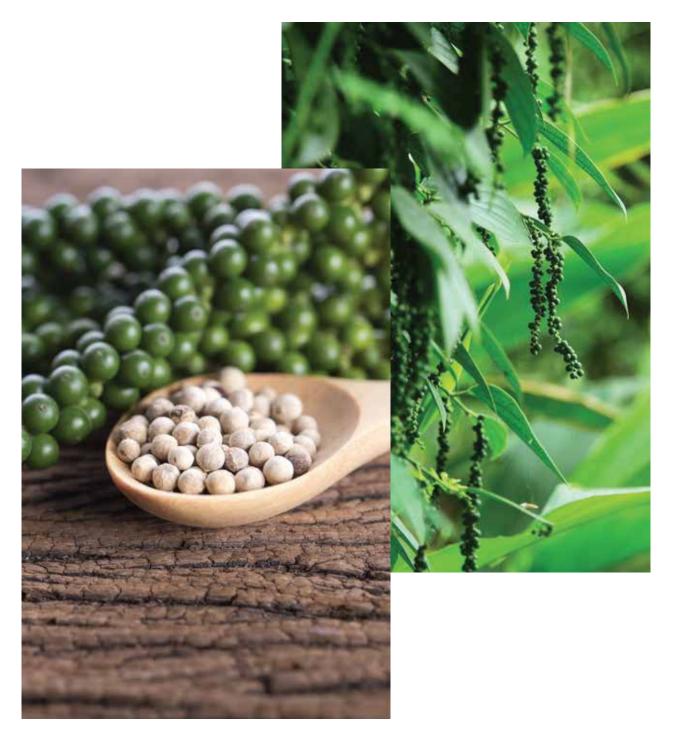

## WHITE PEPPER (सफेद काली मिर्च) (A MILD & DELICATE SPICE)

M.R.P: ₹ 699.00

Sale Price: ₹ 449.00 Price including GST

Net Weight: 200 grams

White pepper is the fruit of the pepper plant, just that the processing is different than black variety. It is less complex than black pepper but is hotter in flavor. White pepper is used mainly in place of black pepper where the presence of black flecks would spoil the look of a sauce.

It has an earthy, more uniformly hot/spicy character that gets right to the back of the throat. Sattva Sugandha's white pepper berries are light yellow greyish in colour; nearly globular in shape; around 5mm or less in diameter and smooth.