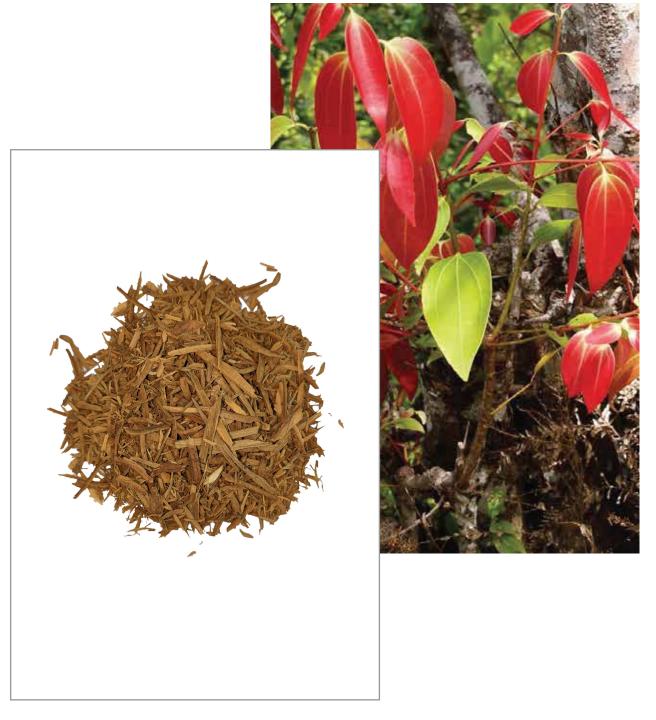

## CINNAMON STICK (दालचीनी) (SWEET N SPICY)

M.R.P: ₹ 499.00

Sale Price: ₹ 349.00 Price including GST

Net Weight: 100 grams

Meghalaya Cinnamon is a special cinnamon as it is a naturally grown spice and is obtained from inner bark of several tree species from the genus cinnamomum. The natural sun-drying process causes the barks to curl into quills, which are then cut and sold as cinnamon sticks. Cinnamon is mainly used as an aromatic condiment and flavoring additive in a wide variety of cuisines, sweet and savory dishes, breakfast cereals, snackfoods, tea and traditional foods.

Not only does the aroma of cinnamon take you to your happy place, but it's also practically a superfood! The Super-spice Cinnamon, has long been lauded for a list of health-promoting affects.