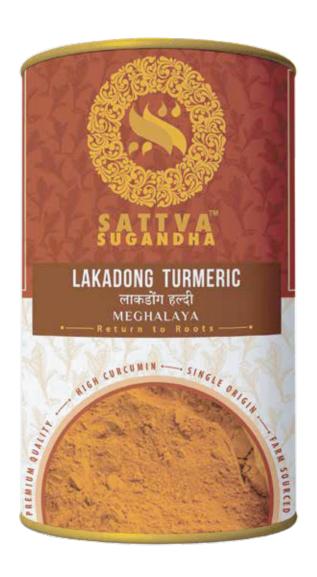

## LAKADONG TURMERIC POWDER (लाकडोंग हल्दी) (YELLOW MAGIC)

M.R.P: ₹ 499.00

Sale Price: ₹ 349.00 Price including GST

Net Weight: 200 grams

The indigeneous Lakadong Turmeric Powder comes from 'Lakadong' Jaintia in Hills, Meghalaya, India and its the world's best turmeric. It comes with a curcumin content between 8% - 10%, which is much more than a regular turmeric. The High Curcumin Content in turmeric gives it its bright yellow colour and incredible healing properties.

A Golden spice of Meghalaya. The spice is naturally and traditionally farmed, without chemical fertilizers and no pesticides For better absorption of turmeric in our body, it has to be mixed with a medium (for e.g. milk or honey).