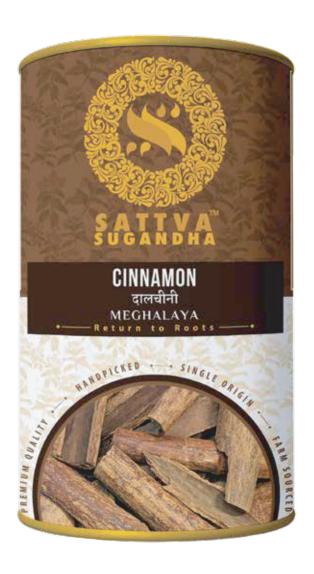

## CINNAMON STICK (दालचीनी) (SWEET N SPICY)

M.R.P: ₹ 499.00

Sale Price: ₹ 349.00 Price including GST

Net Weight: 100 grams

Meghalaya Cinnamon is a special cinnamon as it is a naturally grown spice and is obtained from inner bark of several tree species from the genus cinnamomum. The natural sun-drying process causes the barks to curl into quills, which are then cut and sold as cinnamon sticks. Cinnamon is mainly used as an aromatic condiment and flavoring additive in a wide variety of cuisines, sweet and savory dishes, breakfast cereals, snackfoods, tea and traditional foods.