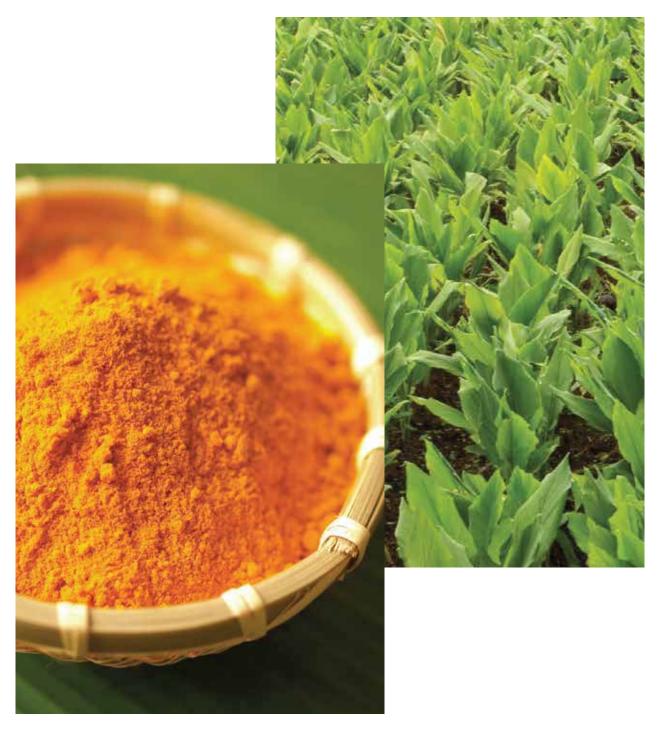

## TURMERIC POWDER (हल्दी पाउडर) (GOLDEN SPICE)

M.R.P: ₹ 499.00

Sale Price: ₹ 299.00 Price including GST

Net Weight: 200 grams

Called as golden spice, turmeric powder is a cooking spice, as it gives the curry its yellow color. It is flavorsome spice that nutritious to consume & has an incredible list of healing properties. Turmeric helps increase the level of vital enzymes responsible for detoxifying blood and helps reduce toxin levels in the body. It also helps to improve blood circulation in the body.

Also a pinch can be added to DIY home made face pack. Sattva Sugandha's turmeric powder is sourced from Wayanad district of Kerala, where the rich and fertile land makes it a suitable turmeric-growing village and has the finest of all turmeric. It is one of the key ingredient to make immunity booster drink - Kadha (recipe enclosed at end).