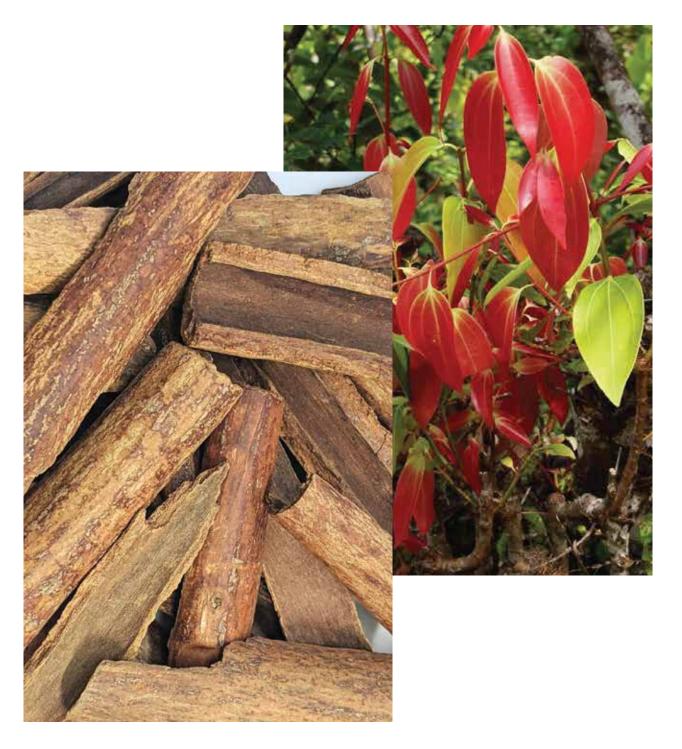

## CINNAMON STICK (दालचीनी) (SWEET N SPICY)

M.R.P: ₹ 499.00

Sale Price: ₹ 349.00 Price including GST

Net Weight: 100 grams

Meghalaya Cinnamon is a special cinnamon as it is a naturally grown spice and is obtained from inner bark of several tree species from the genus cinnamomum. The natural sun-drying process causes the barks to curl into quills, which are then cut and sold as cinnamon sticks. Cinnamon is mainly used as an aromatic condiment and flavoring additive in a wide variety of cuisines, sweet and savory dishes, breakfast cereals, snackfoods, tea and traditional foods.

Not only does the aroma of cinnamon take you to your happy place, but it's also practically a superfood! The Super-spice Cinnamon, has long been lauded for a list of health-promoting affects.