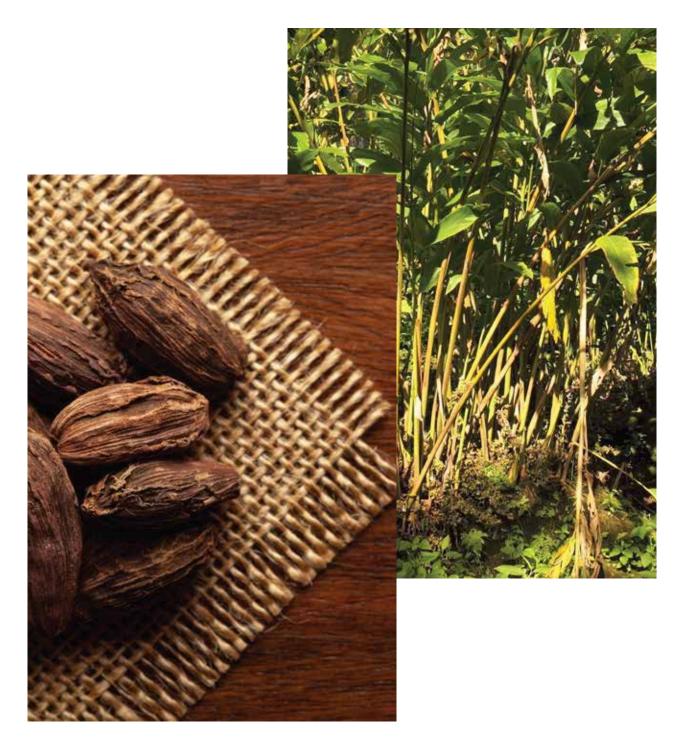

## CINNAMON STICK (दालचीनी) (SWEET N SPICY)

M.R.P: ₹ 499.00

Sale Price: ₹ 349.00 Price including GST

Net Weight: 100 grams

Meghalaya Cinnamon is a special cinnamon as it is a naturally grown spice and is obtained from inner bark of several tree species from the genus cinnamomum. The natural sun-drying process causes the barks to curl into quills, which are then cut and sold as cinnamon sticks. Cinnamon is mainly used as an aromatic condiment and flavoring additive in a wide variety of cuisines, sweet and savory dishes, breakfast cereals, snackfoods, tea and traditional foods.

Not only does the aroma of cinnamon take you to your happy place, but it's also practically a superfood! The Super-spice Cinnamon, has long been lauded for a list of health-promoting affects.