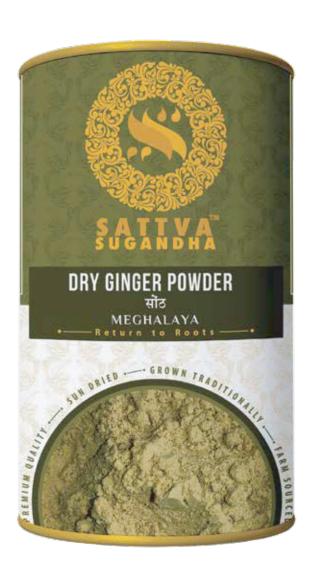

## DRY GINGER POWDER (सोंठ) (THERAPEUTIC SPICE)

M.R.P: ₹ 499.00

Sale Price: ₹ 349.00 Price including GST

Net Weight: 200 grams

The wonderous spice, called sonth – is derived from dried ginger roots & is a very common kitchen ingredient. Dry ginger powder is a warm spice with pungent taste, Dried ginger powder is used as a spice during cooking. Along with its kitchen use, it has some amazing benefits for skin and health. It has anti-inflammatory & antioxidant properties.

Just add a teaspoonful of therapeutic spice to your tea, milk or in Sattva Sugandha Raw Honey and experience the benefits.

It has an earthy, more uniformly hot/spicy character that gets right to the back of the throat. Sattva Sugandha's white pepper berries are light yellow greyish in colour; nearly globular in shape; around 5mm or less in diameter and smooth.