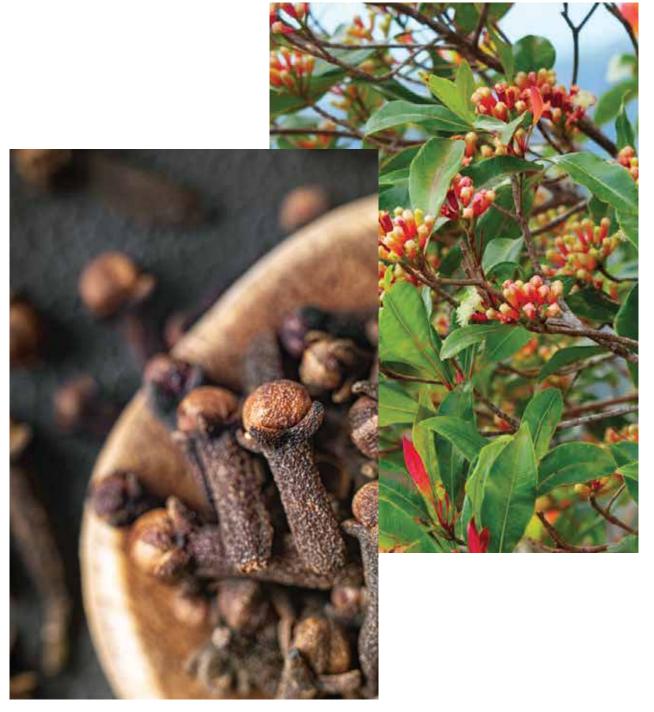

## CLOVE (लौंग) (FLAVORFUL SPICE)

M.R.P: ₹ 499.00

Sale Price: ₹ 299.00 Price including GST

Net Weight: 100 grams

Clove is one of the most valuable spice that has been used for centuries as food preservative and for many medicinal purposes. A flavorful spice and a powerful health supplement with a wide variety of uses and applications. The essential oils in cloves are packed with health benefits and the mild anesthetic quality makes it an effective mouthwash and toothache remedy.

Sattva Sugandha's clove is reddish-brown in color, large size & you can make out the heads & stems of each bud, just the way it should be. It is one of the key ingredient to make immunity booster drink - Kadha (recipe enclosed at end).