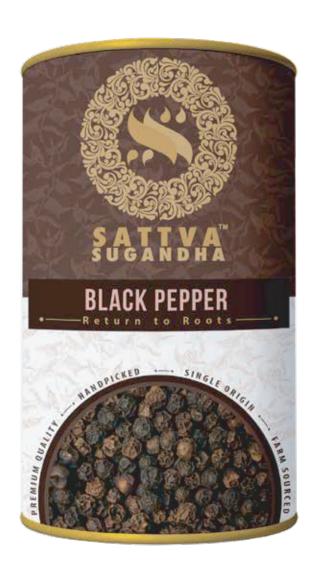

## BLACK PEPPER (काली मिर्च) (KING OF SPICES)

M.R.P: ₹ 649.00

Sale Price: ₹ 399.00 Price including GST

Net Weight: 200 grams

Sattva Sugandha's garbled extra bold whole black peppercorn - the 'King of Spices', is one of the most consumed spice, owing to its high commercial, economic, medicinal properties. The humble spice has anti-inflammatory properties & is high in antioxidants.

Black pepper has digestive benefits that help remove toxins from the body and increase metabolism. The size maybe small as its grown in pure environment and cultivated naturally..but the taste & flavor is surely BIG.. undoubtedly the best!! It is one of the key ingredient to make immunity booster drink- Kadha (recipe enclosed at end).