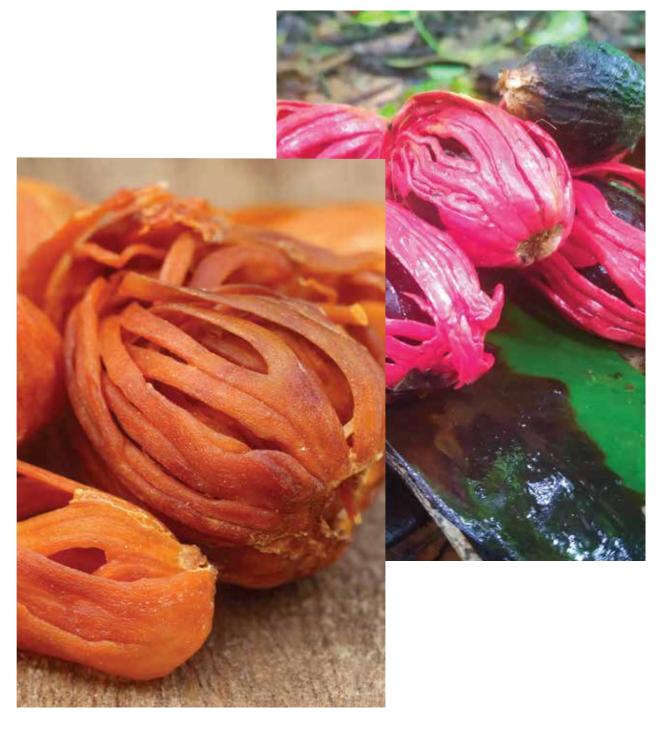

## NUTMACE (जावित्री) (NUTRITIOUS FLOWER)

M.R.P: ₹499.00

Sale Price: ₹ 349.00 Price including GST

Net Weight: 50 grams

Nutmace or Mace as its popularly called, is the vibrant red outer covering (aril) that grows around a nutmeg. When dried - it turns orange in color. The flavor of nutmace is more pungent, stronger and has a more savoury scent than Nutmeg.

Nutmace is a rich Source of nutrients and vitamins. Sattva Sugandha's Nutmace characteristically composes higher concentration of certain essential oils and features refined yet intense aroma.