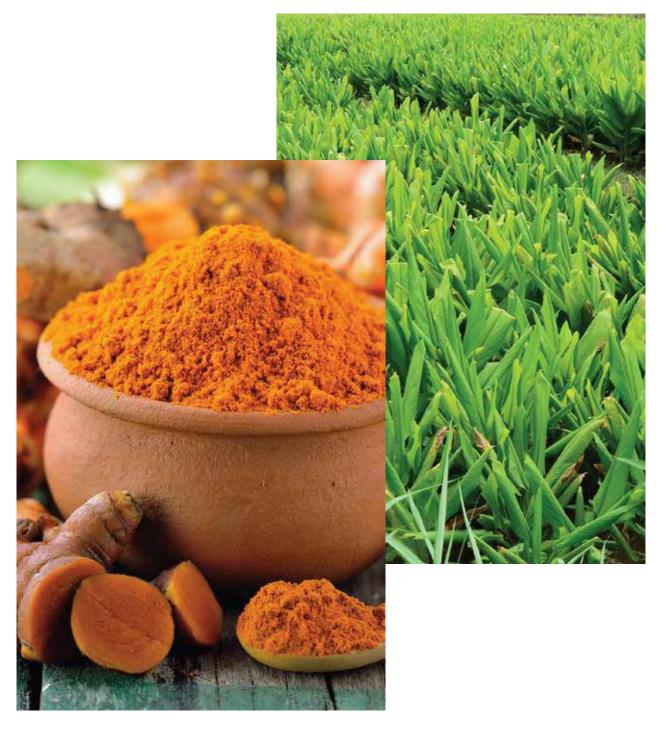

## LAKADONG TURMERIC POWDER (लाकडोंग हल्दी) (YELLOW MAGIC)

M.R.P: ₹ 499.00

Sale Price: ₹ 349.00 Price including GST

Net Weight: 200 grams

The indigeneous Lakadong Turmeric Powder comes from 'Lakadong' Jaintia in Hills, Meghalaya, India and its the world's best turmeric. It comes with a curcumin content between 8% - 10%, which is much more than a regular turmeric. The High Curcumin Content in turmeric gives it its bright yellow colour and incredible healing properties.

A Golden spice of Meghalaya. The spice is naturally and traditionally farmed, without chemical fertilizers and no pesticides For better absorption of turmeric in our body, it has to be mixed with a medium (for e.g. milk or honey).